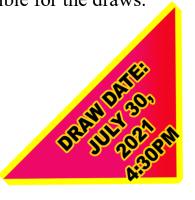

## NOTICE TO ALL

LLRIB BAND MEMBERS FROM SUCKER RIVER, MORIN LAKE RESERVE (HALL LAKE) AND LA RONGE (AND AREA)!

FOR THE SAFETY OF YOUR FAMILY & OUR COMMUNITIES, GET YOUR COVID VACCINE!!

YOU WILL BE ELIGIBLE TO WIN THE FOLLOWING DRAWS:

The draws are for band members only (aged 12 and up) living both on reserve and off reserve in La Ronge and area, and those living in Hall Lake and Sucker River. People that fit this criteria that have been immunized by LLRIBHS will be automatically entered into the draws. Those that were immunized off reserve will need to contact Jeannie Bird Clinic with proof of their vaccination in order to be entered into the draws. All members that were previously vaccinated by LLRIBHS are eligible for the draws.